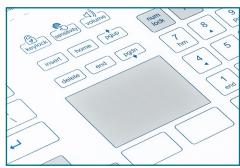

- Completely even operating surface made of glass
- Simple and straightforward to insert

Optionally with a base plate

- Cleaning possible without unintentionally triggering keys through the key lock function
- A pleasent operating feel
- Integrated touch-pad
- IP65 protection rating (if inserted properly)
- Simple inclusion of individual layouts and graphic elements like logos or symbols
- Available with DE, US or FR layouts <sup>1</sup>