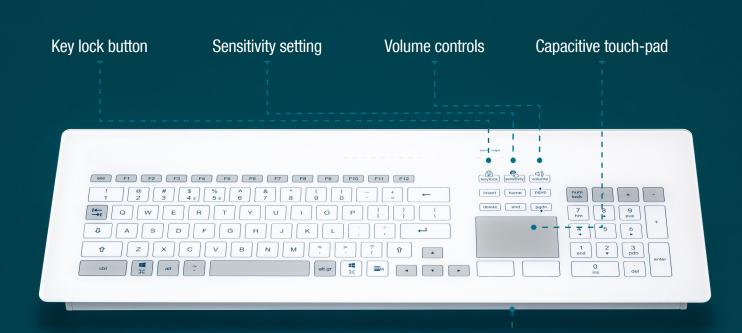

- Completely even operating surface made of glass
- Simple and straightforward to insert

Optionally with a base plate

- Cleaning possible without unintentionally triggering keys through the key lock function
- A pleasent operating feel
- Integrated touch-pad
- IP65 protection rating (if inserted properly)
- Simple inclusion of individual layouts and graphic elements like logos or symbols
- Available with DE, US or FR layouts <sup>1</sup>